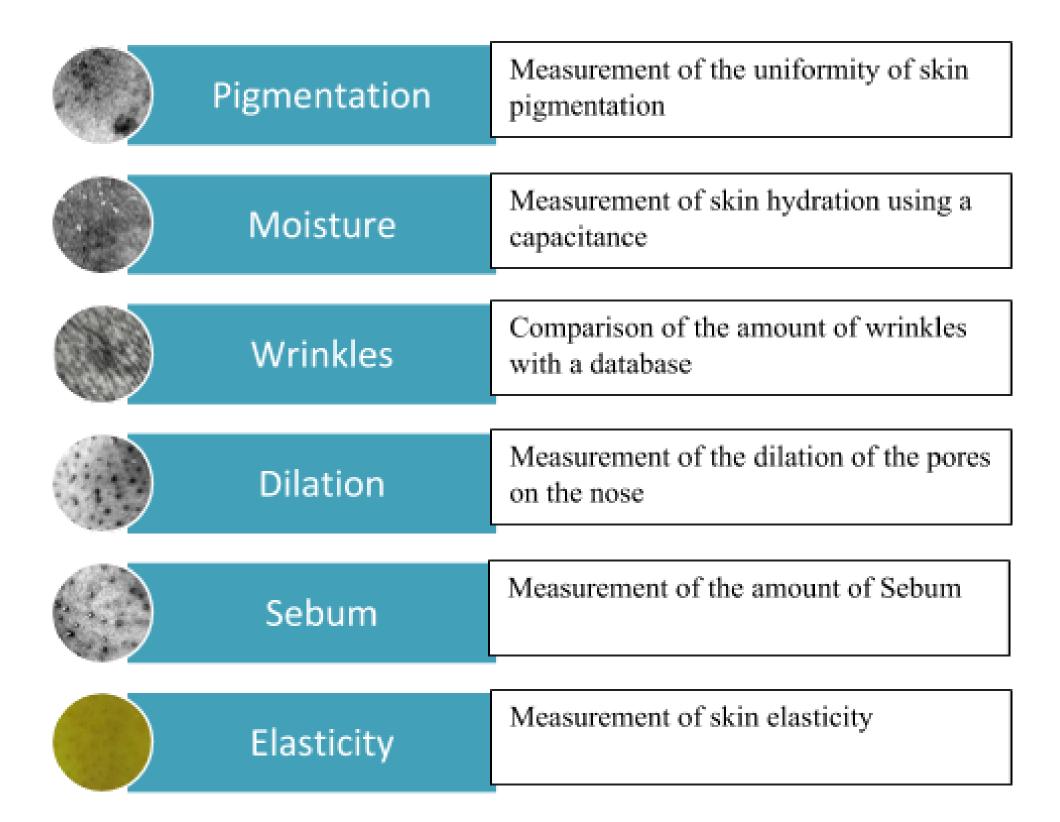

ct.



## CosKin: non-invasive skin analysis

CosKin device analyzes the skin in a non-invasive way. In the field of cosmetics, this system is made available at points of sale to beauty advisors to increase the number of sales while offering personalized customer service and maintaining long-lasting relationships with customers.

CosKin has developed an embedded system that acquires multiple images in less than three seconds, it is easy to use and the device gives results very quickly. Each of these images are obtained by illuminating the skin with a different wavelength.

The advantage is to obtain more comprehensive information from deeper skin layer than a traditional camera



#### Main Feature









Fast Analysis Compact & Ergonomic

Algorithm

**Big Data** 

#### Our measurement



# Complete Solution



To be the best reference for skin analysis in the world