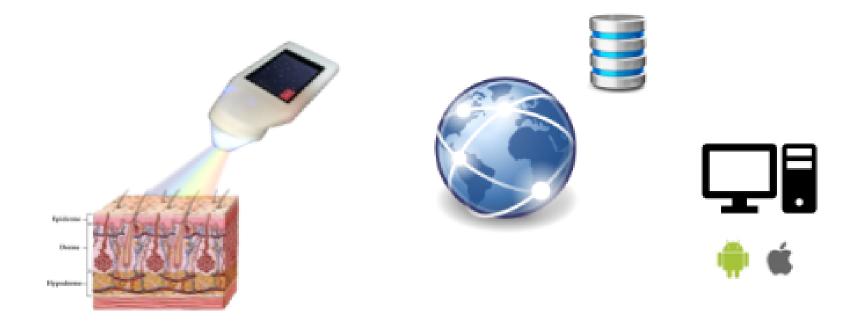

## CosKin: non-invasive skin analysis

CosKin device analyzes the skin in a non-invasive way. In the field of cosmetics, this system is made available at points of sale to beauty advisors to increase the number of sales while offering personalized customer service and maintaining long-lasting relationships with customers.

CosKin has developed an embedded system that acquires multiple images in less than three seconds, it is easy to use and the device gives results very quickly. Each of these images are obtained by illuminating the skin with a different wavelength.

The advantage is to obtain more comprehensive information from deeper skin layer than a traditional camera