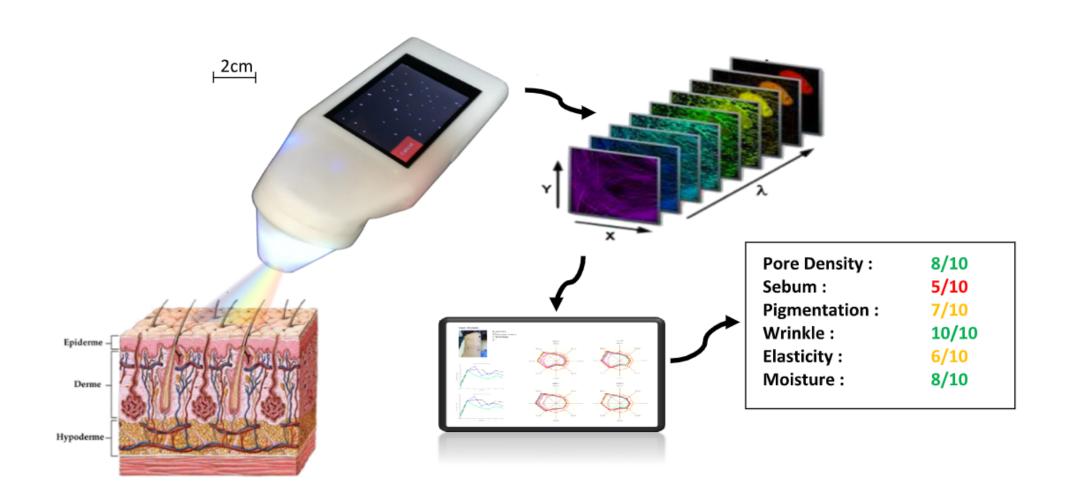

## CosKin: non-invasive skin analysis

CosKin device analyzes the skin in a non-invasive way. In the field of cosmetics, this system is made available at points of sale to beauty advisors to increase the number of sales while offering personalized customer service and maintaining long-lasting relationships with customers.

CosKin has developed an embedded system that acquires multiple images in less than three seconds, it is easy to use and the device gives results very quickly. Each of these images are obtained by illuminating the skin with a different wavelength.

The advantage is to obtain more comprehensive information from deeper skin layer than a traditional camera

#### Our measurement